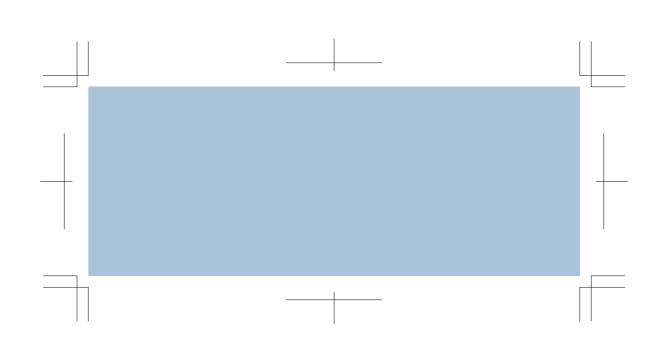

## 2 WAYサコッシュトート

※レイアウトイメージは実寸です

レイアウト可能範囲: W130×H50 mm

シルク

最大範囲:W130×H50 mm

## シルク

■シルク印刷 最大印刷: W130×H50mm

※デザインはこの範囲内に入れて下さい。