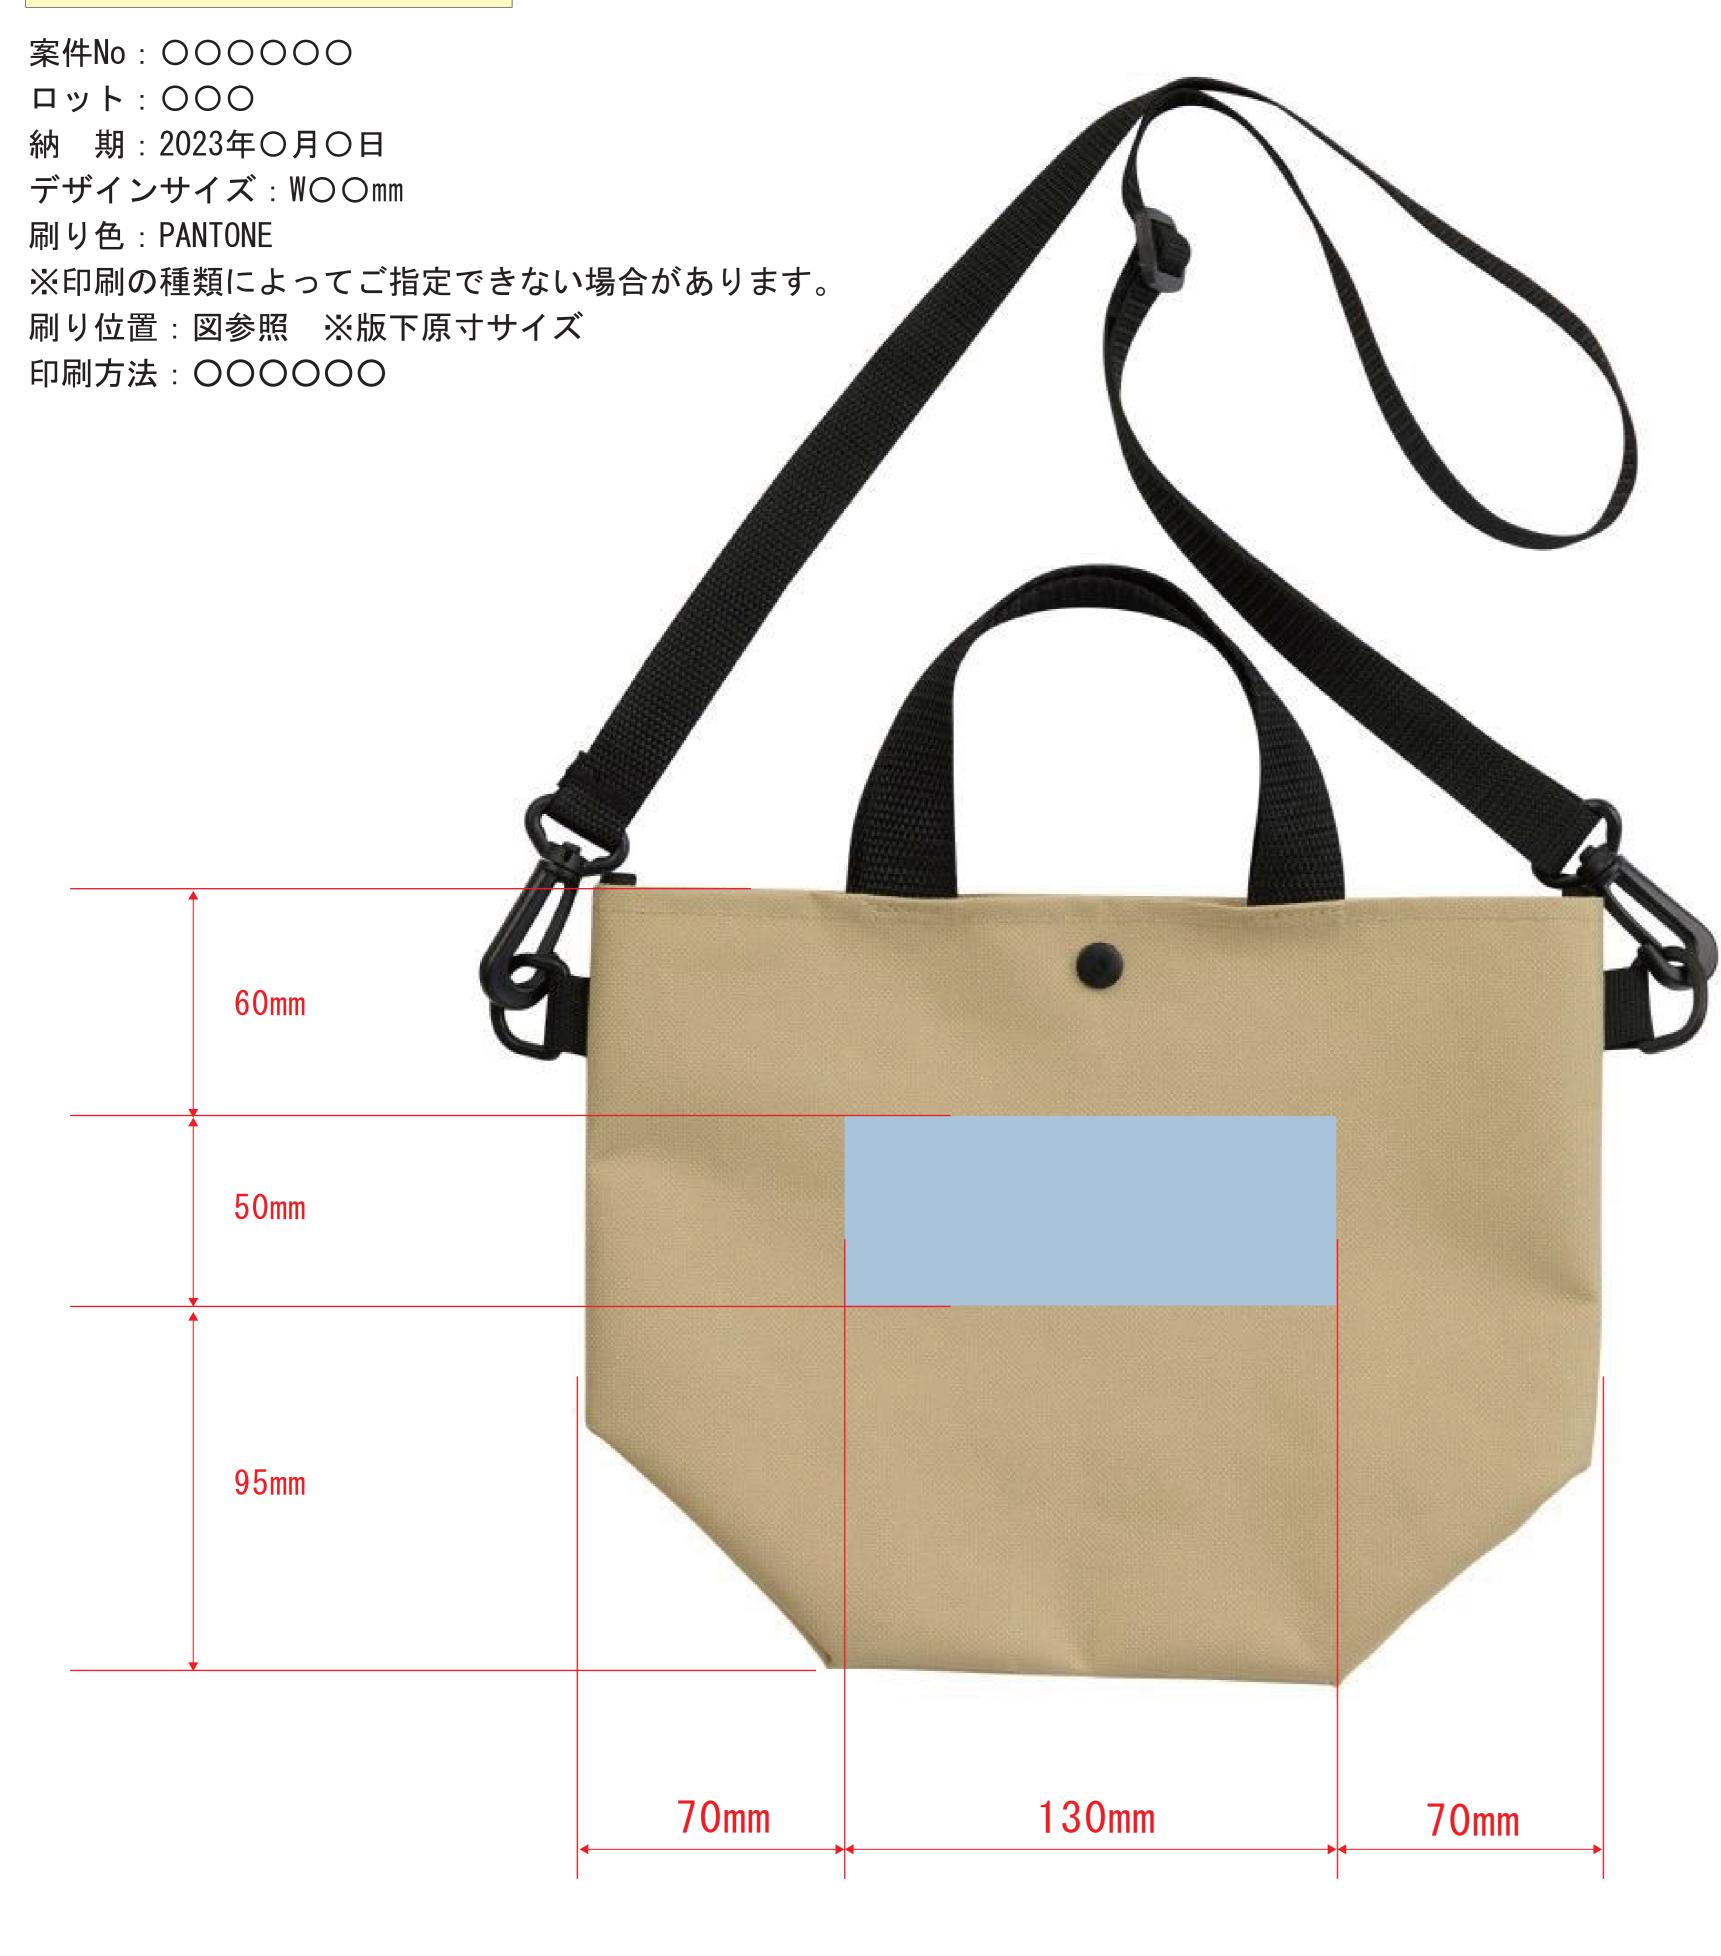

## 2 WAYサコッシュトート

※レイアウトイメージは実寸です

レイアウト可能範囲: W130×H50 mm

シルク

最大範囲:W130×H50 mm

## シルク

■シルク印刷 最大印刷: W130×H50mm

※デザインはこの範囲内に入れて下さい。